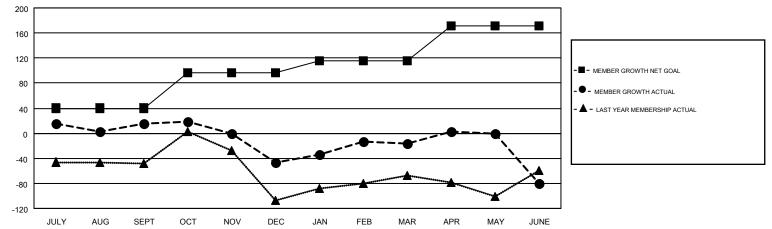

## LOCATION: REP OF SOUTH AFRICA

GMT CA 6-Afr

| Clubs                 |               |           |               | Members               |                           |                         |                                                    |  |
|-----------------------|---------------|-----------|---------------|-----------------------|---------------------------|-------------------------|----------------------------------------------------|--|
| RESULTS FOR 2018-2019 |               |           |               | RESULTS FOR 2018-2019 |                           |                         |                                                    |  |
| QUARTER               | NEW CLUB GOAL | NEW CLUBS | DROPPED CLUBS | QUARTER               | MEMBER GROWTH NET<br>GOAL | MEMBER GROWTH<br>ACTUAL | DROPPED<br>MEMBERS ACTUAL<br>(including transfers) |  |
| JULY/AUG/SEPT         | 2             | 2         | 0             | JULY/AUG/SEPT         | 40                        | 119                     | 91                                                 |  |
| OCT/NOV/DEC           | 3             | 0         | 0             | OCT/NOV/DEC           | 56                        | 53                      | 110                                                |  |
| JAN/FEB/MAR           | 1             | 1         | 0             | JAN/FEB/MAR           | 20                        | 103                     | 67                                                 |  |
| APR/MAY/JUNE          | 3             | 1         | 2             | APR/MAY/JUNE          | 56                        | 175                     | 229                                                |  |