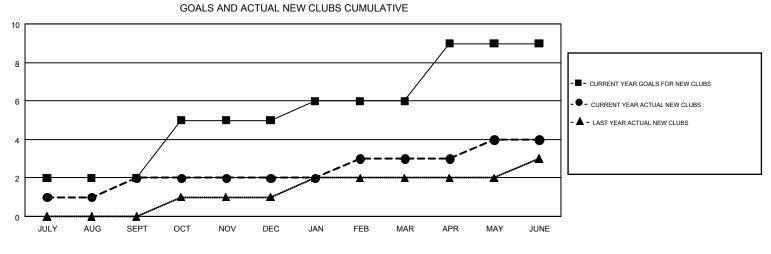

## LOCATION: REP OF SOUTH AFRICA

GMT CA 6-Afr

| Clubs                 |               |           |               | Members               |                           |                         |                                                    |  |
|-----------------------|---------------|-----------|---------------|-----------------------|---------------------------|-------------------------|----------------------------------------------------|--|
| RESULTS FOR 2018-2019 |               |           |               | RESULTS FOR 2018-2019 |                           |                         |                                                    |  |
| QUARTER               | NEW CLUB GOAL | NEW CLUBS | DROPPED CLUBS | QUARTER               | MEMBER GROWTH NET<br>GOAL | MEMBER GROWTH<br>ACTUAL | DROPPED<br>MEMBERS ACTUAL<br>(including transfers) |  |
| JULY/AUG/SEPT         | 2             | 2         | 0             | JULY/AUG/SEPT         | 40                        | 119                     | 91                                                 |  |
| OCT/NOV/DEC           | 3             | 0         | 0             | OCT/NOV/DEC           | 56                        | 53                      | 110                                                |  |
| JAN/FEB/MAR           | 1             | 1         | 0             | JAN/FEB/MAR           | 20                        | 103                     | 67                                                 |  |
| APR/MAY/JUNE          | 3             | 1         | 2             | APR/MAY/JUNE          | 56                        | 175                     | 229                                                |  |